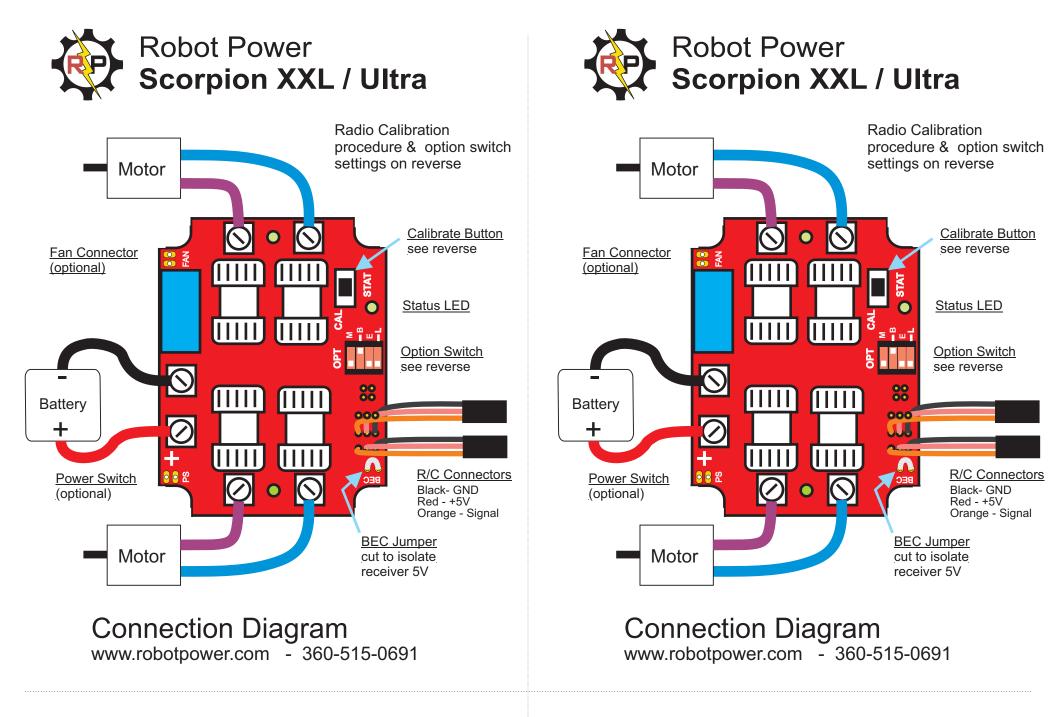

## **Option Switch**

- ► M Mix Mode
  - ON Mixed Mode
  - OFF L&R connected Tank/Separate Mode
  - OFF L or R connected Mirror Mode
- ► B Brake Mode
  - ON Brake
  - OFF Coast
- ▶E Expo Mode
  - ON Expo response
  - OFF Linear response
- ► L Lipo Cutoff
  - ON Lipo cutoff active
  - OFF Lipo cutoff ignored

## Calibration Procedure

- 1. Center controls and trims
- 2. Press and hold Cal button until Status LED goes out (about 3 seconds), release button Status LED blinks fast
- 3. Move sticks to full extent several times
- 4. Center sticks
- 5. Press and release Cal button to store settings and resume normal operation

<u>Special:</u> Enter & Exit Calibration mode with no signal or without moving sticks to restore factory settings