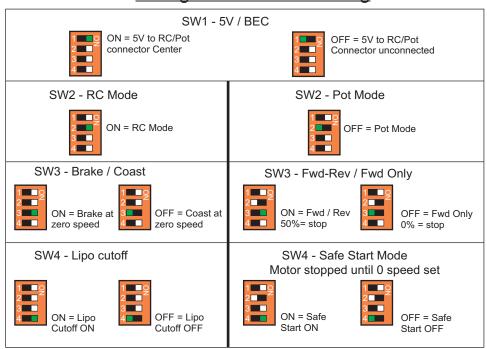

# **Vyper Motor Control Setup Guide**



## **Configuration Switch Setting**



### RC / Pot Connection



## **Limit Switch Operation**



## Calibrate Button Operation



**Status** 

#### Calibrate RC

- 1. Center sticks
- 2. Press & hold Cal button
- 3. STAT goes out, release button
- 4. Move Sticks to max travel
- 5. Press & release to store

#### Calibrate Pot

- 1. Press & hold Cal button
- 2. STAT goes out, release button
- 3. Move Sticks to max travel
- 4. Press & release to store

### LED Indicators



Blink Red = Error Solid Green = Good Status Blink Green = Calibrate Mode

### Spd/Dir LED

OFF = zero speed Green = Forward Red = Reverse Brighter = Faster

For full user manual go to www.robotpower.com/downloads/