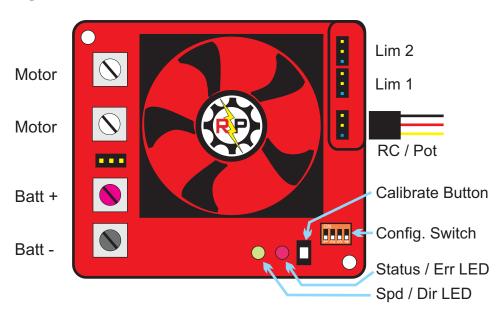

# **Vyper Motor Control Setup Guide**

## **Configuration Switch Setting**

### RC / Pot Connection

## **Limit Switch Operation**

## Calibrate Button Operation

**Status** 

### LED Indicators

Blink Red = Error Solid Green = Good Status Blink Green = Calibrate Mode

### Spd/Dir LED

OFF = zero speed Green = Forward Red = Reverse Brighter = Faster

For full user manual go to www.robotpower.com/downloads/