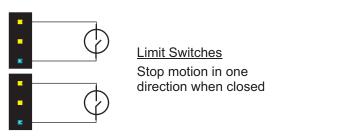

# **Vyper Motor Control Setup Guide**



## **Configuration Switch Setting**



### RC / Pot Connection



## **Limit Switch Operation**



## Calibrate Button Operation



**Status** 

#### Calibrate RC

- 1. Center sticks
- 2. Press & hold Cal button
- 3. STAT goes out, release button
- 4. Move Sticks to max travel
- 5. Press & release to store

#### Calibrate Pot

- 1. Press & hold Cal button
- 2. STAT goes out, release button
- 3. Move Sticks to max travel
- 4. Press & release to store

### LED Indicators



Blink Red = Error Solid Green = Good Status Blink Green = Calibrate Mode

### Spd/Dir LED

OFF = zero speed Green = Forward Red = Reverse Brighter = Faster

For full user manual go to www.robotpower.com/downloads/