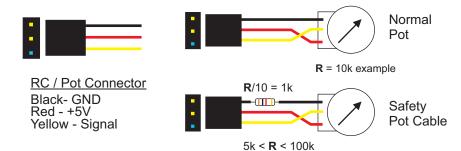

# **Vyper Motor Control Setup Guide**



## **Configuration Switch Setting**



### RC / Pot Connection



## **Limit Switch Operation**



## Calibrate Button Operation



**Status** 

#### Calibrate RC

- 1. Center sticks
- 2. Press & hold Cal button
- 3. STAT goes out, release button
- 4. Move Sticks to max travel
- 5. Press & release to store

#### Calibrate Pot

- 1. Press & hold Cal button
- 2. STAT goes out, release button
- 3. Move Sticks to max travel
- 4. Press & release to store

### LED Indicators



Blink Red = Error Solid Green = Good Status Blink Green = Calibrate Mode

### Spd/Dir LED

OFF = zero speed Green = Forward Red = Reverse Brighter = Faster

For full user manual go to www.robotpower.com/downloads/